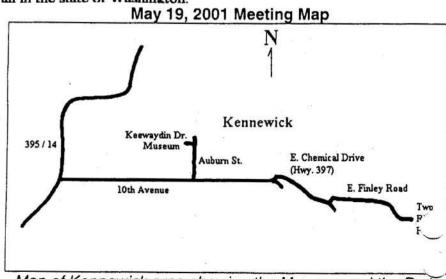

"Doc" Wesselius - Program Chairman

Map of Kennewick area showing the Museum and the Park.

## **Driving Instruction to May 19th Meeting**

From I-84 near Hermiston, Oregon, take I-82 north. Take the 395/14 exit to Kennewick. You will cross the Columbia River on the blue bridge. Follow US Route 395 to its intersection with 10th Avenue. There is a Fred Myer on one corner and a Jack-In-The-Box on another corner. Turn east onto 10th Avenue, away from the Fred Myer towards the Jack-In-The-Box. Follow 10th Avenue to Auburn Street. Turn left (north) and then left again onto Keenwaydin Drive. The East Benton County Historical Society Museum is situated by the park on the left.

From I-90 take State Route 26, after crossing the Columbia River, to Othello, WA. Past Othello take State Route 17 south to US Route 395 and follow to Pasco. Follow US Route 395 through Pasco and cross the Columbia to Kennewick. Follow US Route 395 to its intersection with 10th Avenue. There is a Fred Myer on one corner and a Jack-In-The-Box on another corner. Turn east onto 10th Avenue, away from the Fred Myer towards the Jack-In-The-Box. Follow 10th Avenue to Auburn Street. Turn left (north) and then left again onto Keenwaydin Drive. The East Benton County Historical Society Museum is situated by the park on the left.

From East Benton County Historical Society Museum there will be plenty of people to follow to Two Rivers Park. Head back down Keewaydin Drive, towards the way you came to the museum. Make a right (south) onto Auburn Street and go back to the intersection with 10th Avenue. Now make a left (east) onto 10th Avenue. Follow 10th Avenue to the junction with Chemical Drive (also marked Hwy 397). You will pass Sundowns Racetrack and the County Fairgrounds. At Hwy 397 turn right and follow it to Finley Road and turn left. Follow Finely Road (east) until you see the sign on the left for Two Rivers Park. Make a hard left into park.